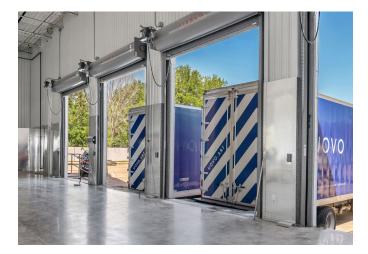

## OVERVIEW

- 20,000 square-foot facility, purpose-designed for fine art and collections storage
- Temperature and humidity-controlled storage spaces
- 2 loading docks capable of accommodating 52-foot trailers
- Viewing space to facilitate showings
- Expert on-site team of trained art handlers, drivers, and warehouse technicians
- Industry-leading digital inventory management system
- In-house crate shop for custom packing and crating solutions
- 18' ceiling heights
- Conveniently located in Anaheim, 28 miles from the Los Angeles art district with easy access to San Diego and Palm Desert
- On-site client and visitor parking