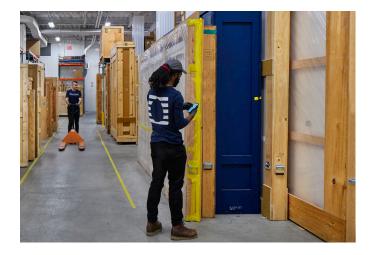

## OVERVIEW

- 20,000 square-foot facility, purpose-designed for fine art and collections storage
- Temperature and humidity-controlled storage spaces
- 2 loading docks capable of accommodating 52-foot trailers
- Viewing space to facilitate showings
- Expert on-site team of trained art handlers, drivers, and warehouse technicians
- Industry-leading digital inventory management system
- In-house crate shop for custom packing and crating solutions
- 18' ceiling heights
- Conveniently located in Anaheim, 28 miles from the Los Angeles art district with easy access to San Diego and Palm Desert
- On-site client and visitor parking