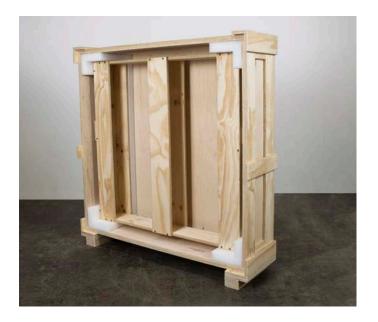

#### STANDARD CRATE

UOVO's Standard Crate provides enhanced strength and durability with battened exteriors to protect art and fragile objects. Standard Crates are designed to withstand multiple uses and can be outfitted to accommodate a variety of different mediums.