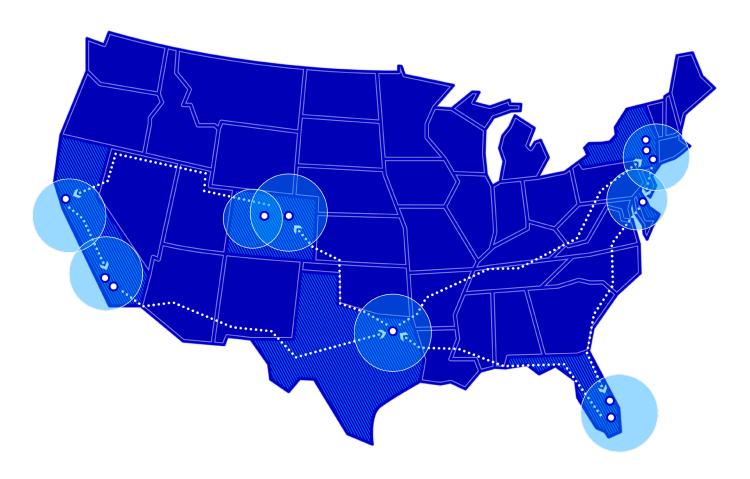

# **Shuttle Route**

### YOUR COAST-TO-COAST CONNECTION

Shuttles depart from Dallas every Monday and make stops at UOVO facilities across the country. In addition to local transportation in UOVO's regional markets, we can coordinate pickups and deliveries to major destinations along the shuttle route. Our in-house fleet of specialty air-ride, climate-controlled vehicles are equipped with Babaco alarm systems and GPS tracking.

| REGION     | SHUTTLE STOPS AT UOVO LOCATIONS                             | ADDITIONAL CITIES IN OUR SERVICE AREA                                                                                      |
|------------|-------------------------------------------------------------|----------------------------------------------------------------------------------------------------------------------------|
| East Coast | New York     Delaware     West Palm Beach     Miami         | <ul> <li>— Philadelphia</li> <li>— Washington, DC</li> <li>— Charlotte</li> <li>— Charleston</li> <li>— Atlanta</li> </ul> |
| Central US | <ul><li>— Dallas</li><li>— Denver</li><li>— Aspen</li></ul> | <ul> <li>Houston</li> <li>San Antonio</li> <li>Austin</li> <li>Phoenix</li> <li>Tucson</li> </ul>                          |
| West Coast | San Francisco     Orange County                             | Los Angeles (UOVO Facility opening early 2024)     Palm Springs                                                            |