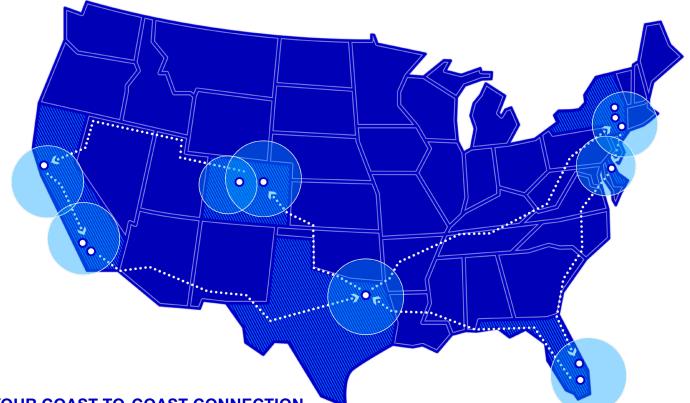

### Shuttle Route

#### YOUR COAST-TO-COAST CONNECTION

Shuttles depart from Dallas every Monday and make stops at UOVO facilities across the country. In addition to local transportation in UOVO's regional markets, we can coordinate pickups and deliveries to major destinations along the shuttle route. Our in-house fleet of specialty air-ride, climate-controlled vehicles are equipped with Babaco alarm systems and GPS tracking.

| REGION     | SHUTTLE STOPS AT UOVO LOCATIONS                                               | ADDITIONAL CITIES IN OUR SERVICE AREA                                                                            |
|------------|-------------------------------------------------------------------------------|------------------------------------------------------------------------------------------------------------------|
| East Coast | — New York<br>— Delaware<br>— West Palm Beach<br>— Miami                      | <ul> <li>Philadelphia</li> <li>Washington, DC</li> <li>Charlotte</li> <li>Charleston</li> <li>Atlanta</li> </ul> |
| Central US | — Dallas<br>— Denver<br>— Aspen                                               | <ul> <li>Houston</li> <li>San Antonio</li> <li>Austin</li> <li>Phoenix</li> <li>Tucson</li> </ul>                |
| West Coast | <ul> <li>Los Angeles</li> <li>San Francisco</li> <li>Orange County</li> </ul> | — Palm Springs                                                                                                   |