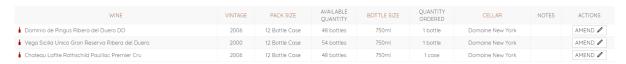

#### From Domaine

For wines stored in Domaine locations, there is an option to order wine for home delivery. There is a display of a wine bottle as a notification indicating that there is an outstanding delivery request and a triangle with an exclamation mark icon indicating that there is an outstanding delivery request on this specific wine.