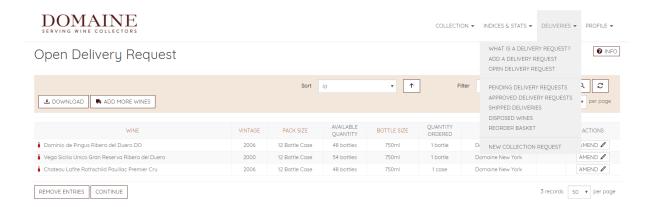

### To Domaine

For wine you would like to be stored at Domaine, use the Requests To Domaine Storage dropdown to request Domaine PickUp, or notify of pending delivery to Domaine.