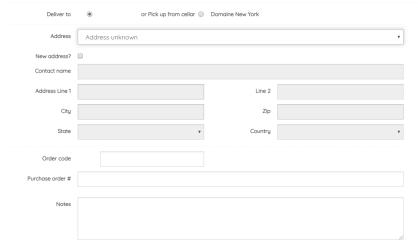

#### From Domaine

For wines stored in Domaine locations, there is an option to order wine for home delivery. There is a display of a wine bottle as a notification indicating that there is an outstanding delivery request and a triangle with an exclamation mark icon indicating that there is an outstanding delivery request on this specific wine.