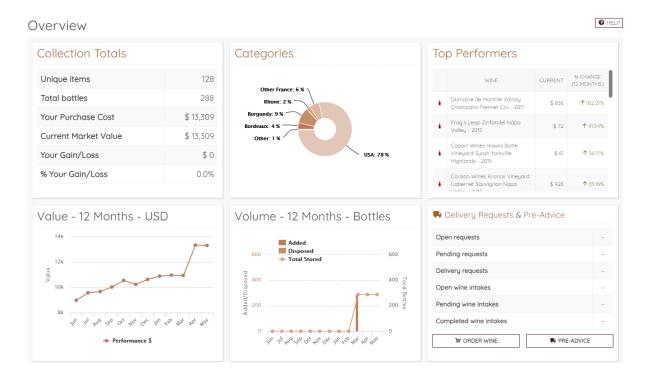

# My Overview

This page provides you with aggregated information on your portfolio.

### Your wine collection

- Unique wine entries total different wines in your portfolio
- Total bottles total bottles in your portfolio
- Total cost total cost of all your wines
- Current value current market value of your collection
- Gain/Loss difference between your purchase price and current market situation
- Gain/Loss % percentage of gain/loss of your wine collection
- Quick link to see all your wines stored in Domaine or in your home cellar

### Categories

Overview of your wine portfolio by regions.

# Delivery requests & Pre-advice

- Open requests number of baskets open and not submitted yet
- Pending requests submitted requests which has not been delivered/processed yet
- Delivery requests Submitted delivery requests
- Open pre-advices landing requests which has not been submitted yet
- Pending pre-advices submitted pre-advices, awaiting for allocating/delivery to Domaine
- Landed wines total number of "containers" which has arrived to Domaine

### Performance

12 months overview of market situation of your portfolio

# **Top Performers**

Overview of individual entry and their gain/loss