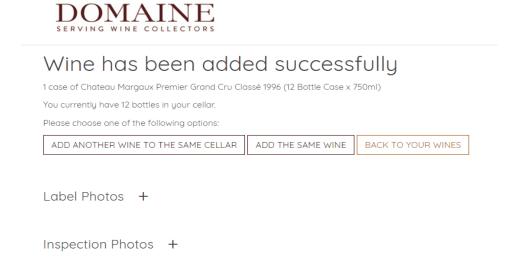

#### Add New Wine

You can catalogue your wine collection stored in your home. From your Home page or Your Collection.