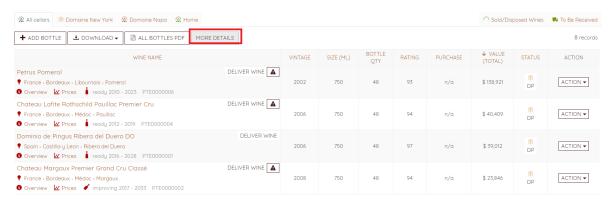

### Your Bottles Page

This is your wine list. You can view your Domaine wine cellars and your self-managed (home) cellars.

To see more information, such as case size and gain/loss details toggle the "More details" switch.

#### Advanced Search

This is a very useful tool that helps you narrow down your search.