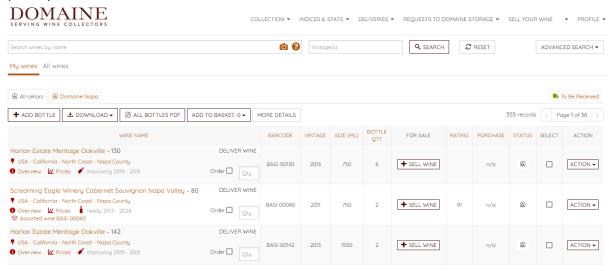

# Your Wine Collection

### Your Bottles Page

This is your wine list. You can view your Domaine wine cellars and your self-managed (home) cellars.

To see more information, such as case size and gain/loss details toggle the "More details" switch.

#### Advanced Search

This is a very useful tool that helps you narrow down your search.