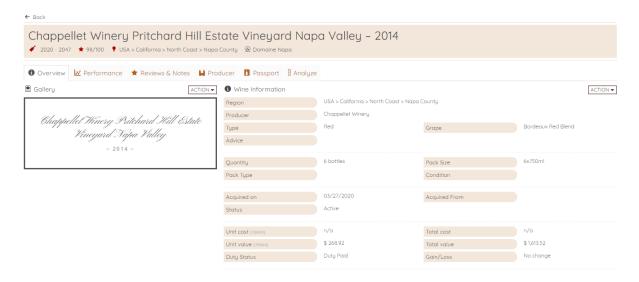

#### Wine Details

Once you click on one of the wines on your list you can view detailed information associated to this wine entry.

- Wine Overview Overview of the wine you hold. Number of bottles, value, duty status, etc
- Performance Graphs are displayed by wine prices and comparison with other wines
- Reviews and scores You can also add your own scores.
- Producer information
- Passport You can add documents related to your purchase and wine history. Also this where inspection photos from wine landing will be stored.
- Analyze Prices per points with prices per bottle for the latest vintages of this wine (WO score is used)