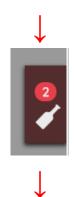

#### From Domaine

For wines stored in Domaine locations, there is an option to order wine for home delivery. There is a display of a wine bottle as a notification indicating that there is an outstanding delivery request and a triangle with an exclamation mark icon indicating that there is an outstanding delivery request on this specific wine.