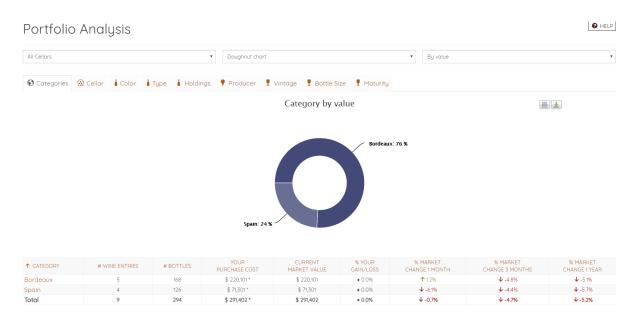

# Portfolio Analysis

This is an overview of your wine portfolio by different parameters. Eg. holdings, maturity, etc