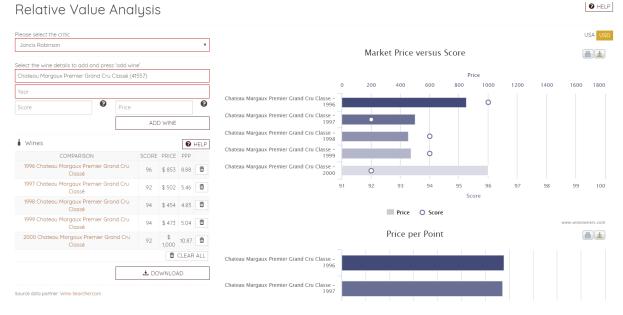

# Relative Value Analysis

In this page you can add wines for comparison. As an example, you could add different vintages of the same producer to decide which vintages you would like to invest in.

You could also add different wines to view the market price versus the score and the price per point ratio.