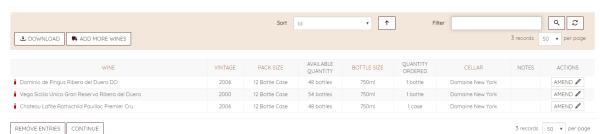

#### From Domaine

For wines stored in Domaine locations, there is an option to order wine for home delivery. There is a display of a wine bottle as a notification indicating that there is an outstanding delivery request and a triangle with an exclamation mark icon indicating that there is an outstanding delivery request on this specific wine.

#### Open Delivery Request

From the top navigation drop-down you can view Your deliveries by status and request a new delivery.

If you share your account with other people you can reorder items the have ordered from: