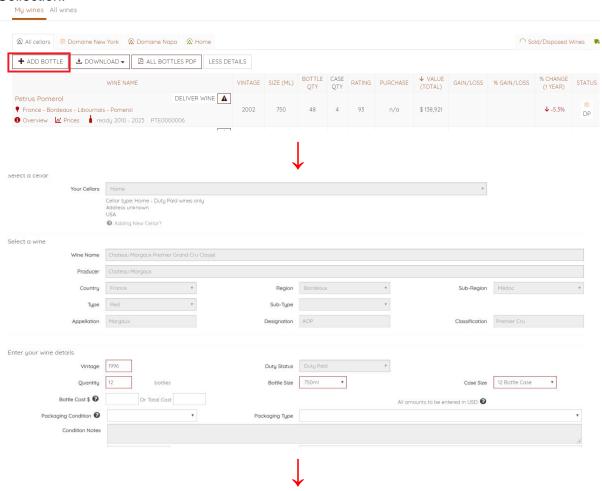

#### Add New Wine

You can catalogue your wine collection stored in your home. From your Home page or Your Collection.