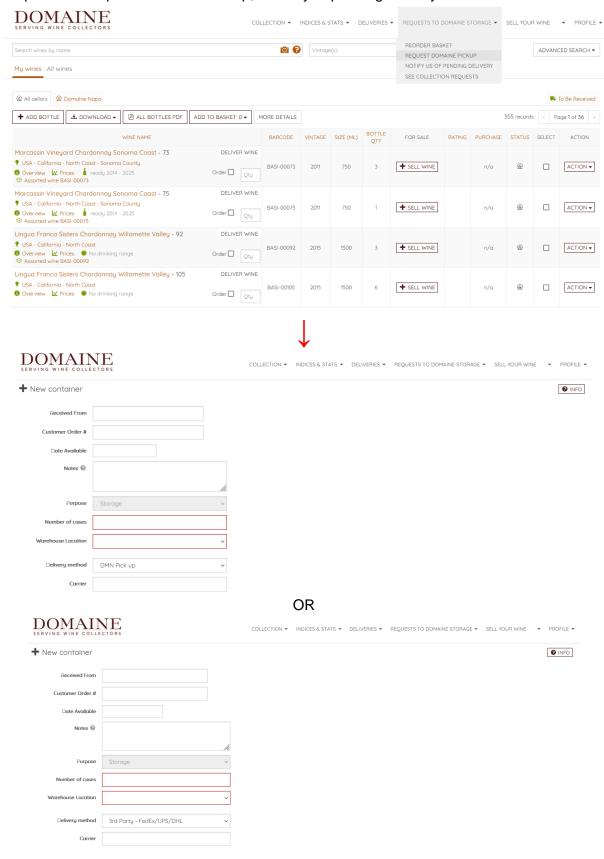

#### From Domaine

For wines stored in Domaine locations, there is an option to order wine for home delivery. There is a display of a wine bottle as a notification indicating that there is an outstanding delivery request and a triangle with an exclamation mark icon indicating that there is an outstanding delivery request on this specific wine.

#### Open Delivery Request

From the top navigation drop-down you can view Your deliveries by status and request a new delivery.

If you share your account with other people you can reorder items the have ordered from:

You can also request a Collection directly from the same drop-down.

### To Domaine

For wine you would like to be stored at Domaine, use the Requests To Domaine Storage dropdown to request Domaine PickUp, or notify of pending delivery to Domaine.