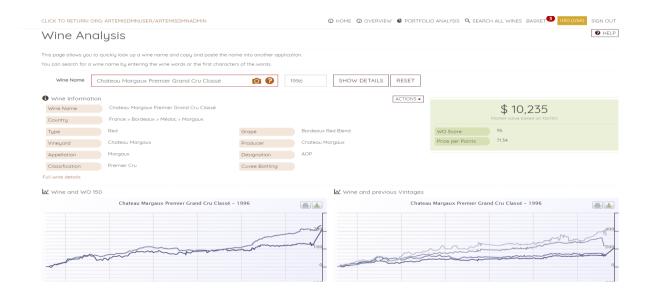

### Wine Analysis

This page allows you to enter a wine and compare against the performance of the Wine Owners 150 Index and on the second graph compares with previous vintages of the same producer.