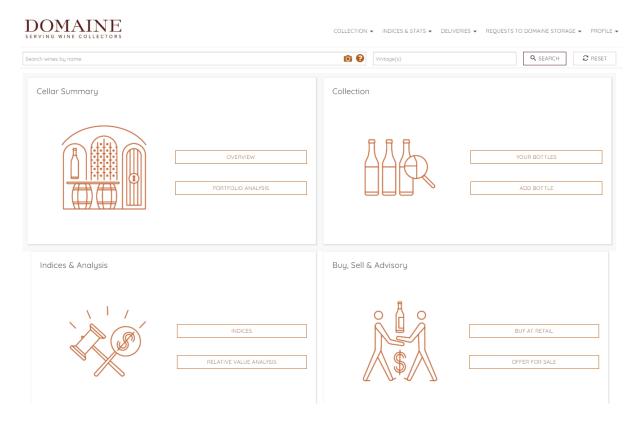

# Home page

The homepage provides you with 4 boxes from which you can access different areas of the client site. This can be the default login page if you choose it under Profile> Settings.

#### This page consists of the following:

- Cellar Summary
- Overview Information on your collection for decision making
- Portfolio Analysis Break down of your holdings
- Collection
- Your bottles Full list of all your wines tracked on this platform
- Add bottle You can add wine into your cellar (only self managed cellar, eg. Home)
- Indices & Analysis
- Indices Compare with other wine indices and other financial markets spanning equities and commodities. You can compare any wine with an index
- Relative Value Analysis Compare wines in relation to the price per points as awarded by critics
- Buy, Sell & Advisory
- Buy wines from Domaine
- Contact Domaine to Offer wines for Sale