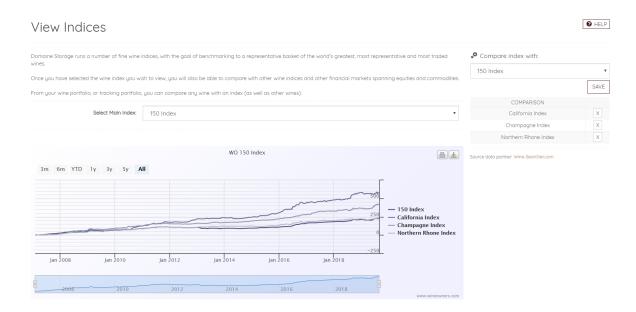

#### **Indices**

On this page you can view and compare wine indices against other wine indices or other financial indices.