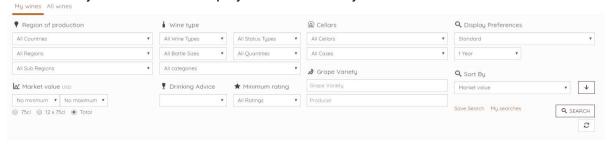

#### Advanced Search

This is a very useful tool that helps you narrow down your search.