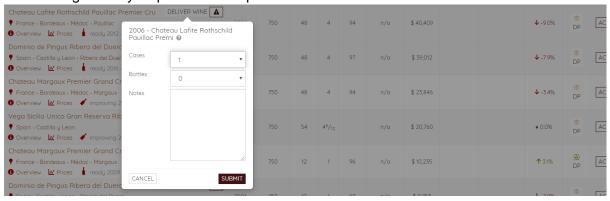

### Your Bottles Page

This is your wine list. You can view your Domaine wine cellars and your self-managed (home) cellars.

To see more information, such as case size and gain/loss details toggle the "More details" switch.

#### Advanced Search

This is a very useful tool that helps you narrow down your search.